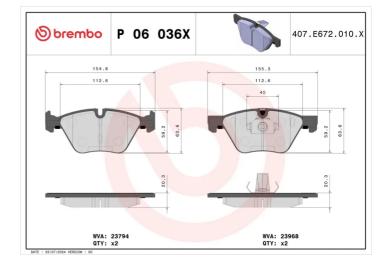

### Technical specifications

| 8020584068502<br>Width                           | <b>Front</b><br>Height           | <b>20</b> mm<br>Braking system          |
|--------------------------------------------------|----------------------------------|-----------------------------------------|
| <b>155</b> mm                                    | <b>64</b> mm                     | Teves                                   |
| Wear indicator<br>Prepared for wear<br>indicator | WVA number<br><b>23794,23968</b> | Accessories<br>With anti-squeal<br>shim |