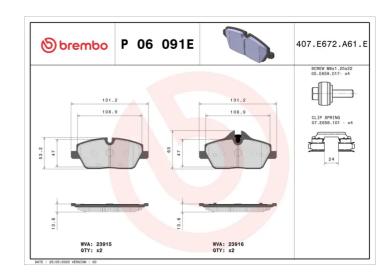

## **Technical specifications**

| EAN code                                   | Axle                             | Thickness                                                          |
|--------------------------------------------|----------------------------------|--------------------------------------------------------------------|
| 8020584123348                              | Front                            | <b>14</b> mm                                                       |
| Width                                      | Height                           | Deskie a svetam                                                    |
| vvidtii                                    | Height                           | Braking system                                                     |
| <b>131</b> mm                              | <b>53</b> mm                     | Lucas                                                              |
|                                            |                                  | Accessories                                                        |
|                                            |                                  |                                                                    |
| Wear indicator Prepared for wear indicator | WVA number<br><b>23915,23916</b> | With accessories<br>With anti-squeal<br>shim<br>With brake caliper |