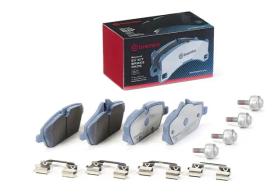

## The P 06 091E brake pad is designed for electric cars

The use of regenerative braking, in electric vehicles, entails a more discontinuous use of the friction brake compared to a car with a combustion engine. For this reason, special attention is required to avoid the corrosion of brake discs and brake pads. The Brembo EV brake pad is coated with a special protective treatment, and when used in combination with Brembo EV brake discs, it avoids early corrosion of the braking system, guaranteeing silent and effective braking.

- Brembo quality
- ✓ ECE-R90 certificate
- ✓ Comfort
- ✓ Durability
- ✓ Anti-corrosion
- ✓ With accessories