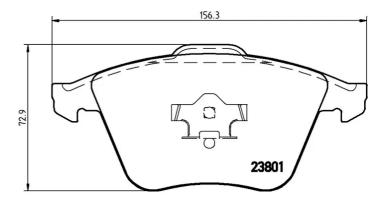

## **Technical specifications**

| EAN code                  | Axle                      | Thickness                                                    |
|---------------------------|---------------------------|--------------------------------------------------------------|
| 8020584060117             | Front                     | <b>20</b> mm                                                 |
| Width                     | Height                    | Braking sy                                                   |
| <b>156</b> mm             | <b>73</b> mm              | <b>Teves</b>                                                 |
| Wear indicator<br>Without | WVA number<br>23801,23912 | Accessorie<br>With acces<br>With anti-<br>shim<br>With pisto |

| Braking system                                                   |
|------------------------------------------------------------------|
| <b>Teves</b><br>Accessories                                      |
| With accessories<br>With anti-squeal<br>shim<br>With piston clip |