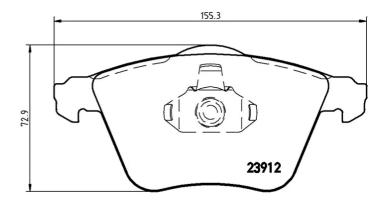

## **Technical specifications**

| EAN code                  | Axle                      | Thickness                                                    |
|---------------------------|---------------------------|--------------------------------------------------------------|
| 8020584060117             | Front                     | <b>20</b> mm                                                 |
| Width                     | Height                    | Braking sy                                                   |
| <b>156</b> mm             | <b>73</b> mm              | <b>Teves</b>                                                 |
| Wear indicator<br>Without | WVA number<br>23801,23912 | Accessorie<br>With acces<br>With anti-<br>shim<br>With pisto |

| Braking system                                                   |
|------------------------------------------------------------------|
| <b>Teves</b><br>Accessories                                      |
| With accessories<br>With anti-squeal<br>shim<br>With piston clip |