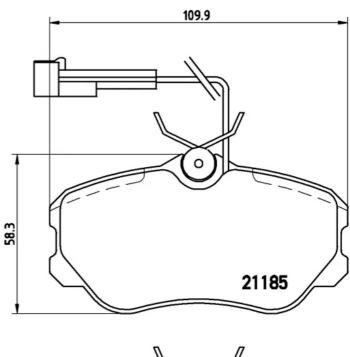

## **Technical specifications**

Thickness EAN code Axle 8020584051153 Front **19** mm

Width Height Braking system

**110** mm **60** mm Lucas

Accessories

Wear indicator WVA number Electric

21182,21185

With accessories With anti-squeal shim