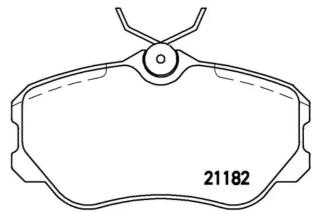

## **Technical specifications**

Thickness EAN code Axle 8020584051153 Front **19** mm

Width Height Braking system

**110** mm **60** mm Lucas

Accessories

Wear indicator WVA number Electric

21182,21185

With accessories With anti-squeal shim