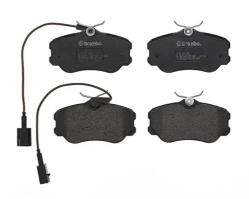

## BRAKE PAD P 23 045

## The P 23 045 brake pad is synonymous with reliability

The Brembo brake pad guarantees ultimate safety when braking thanks to the use of more than 100 different compounds, designed according to the type of vehicle and use. Stopping distances reduced to a minimum, maximum driving comfort and silent operation are the most important features of Brembo materials. Brembo brake pads are supplied together with an extensive range of accessories and assembly kits for professional-standard installation.

## **Technical specifications**

Thickness EAN code Axle 8020584051153 Front **19** mm

Width Height Braking system

**110** mm **60** mm Lucas

Accessories

Wear indicator WVA number Electric

21182,21185

With accessories With anti-squeal shim