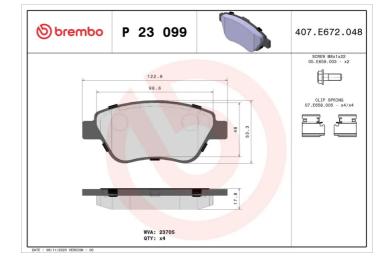

- OE-equivalent
- Brembo quality
- ECE-R90 certificate
- Safety
- Performance
- Comfort
- With accessories

| Technical specifications         |                           |                                                                                            |
|----------------------------------|---------------------------|--------------------------------------------------------------------------------------------|
| EAN code                         | Axle                      | Thickness                                                                                  |
| 8020584051696                    | Front                     | <b>18</b> mm                                                                               |
| Width                            | Height                    | Braking system                                                                             |
| 123 mm                           | 53 mm                     | <b>Bosch</b>                                                                               |
| Wear indicator<br><b>Without</b> | WVA number<br>23705,23982 | Accessories<br>With accessories<br>With anti-squeal<br>shim<br>With brake caliper<br>bolts |