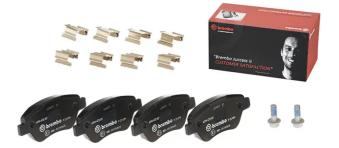

## BRAKE PAD P 23 099

The P 23 099 brake pad is synonymous with reliability

The Brembo brake pad guarantees ultimate safety when braking thanks to the use of more than 100 different compounds, designed according to the type of vehicle and use. Stopping distances reduced to a minimum, maximum driving comfort and silent operation are the most important features of Brembo materials. Brembo brake pads are supplied together with an extensive range of accessories and assembly kits for professionalstandard installation.

- OE-equivalent
- Brembo quality
- ECE-R90 certificate
- Safety
- Performance
- Comfort
- With accessories

| Technical specifications         |                           |                                                                                            |
|----------------------------------|---------------------------|--------------------------------------------------------------------------------------------|
| EAN code                         | Axle                      | Thickness                                                                                  |
| 8020584051696                    | Front                     | <b>18</b> mm                                                                               |
| Width                            | Height                    | Braking system                                                                             |
| 123 mm                           | 53 mm                     | <b>Bosch</b>                                                                               |
| Wear indicator<br><b>Without</b> | WVA number<br>23705,23982 | Accessories<br>With accessories<br>With anti-squeal<br>shim<br>With brake caliper<br>bolts |