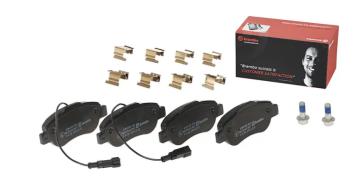

## The P 24 150 brake pad is synonymous with reliability

The Brembo brake pad guarantees ultimate safety when braking thanks to the use of more than 100 different compounds, designed according to the type of vehicle and use. Stopping distances reduced to a minimum, maximum driving comfort and silent operation are the most important features of Brembo materials. Brembo brake pads are supplied together with an extensive range of accessories and assembly kits for professional-standard installation.

- ✓ OE-equivalent
- Brembo quality
- ✓ ECE-R90 certificate
- Safety
- Performance
- ✓ Comfort
- ✓ With accessories

## **Technical specifications**

| EAN code<br><b>8020584103029</b>  | Axle<br>Front                    | Thickness<br><b>18</b> mm                                                   |
|-----------------------------------|----------------------------------|-----------------------------------------------------------------------------|
| Width 123 mm                      | Height 52 mm                     | Braking system <b>Bosch</b>                                                 |
| Wear indicator<br><b>Electric</b> | WVA number<br><b>24072,24764</b> | Accessories With accessories With anti-squeal shim With brake caliper bolts |