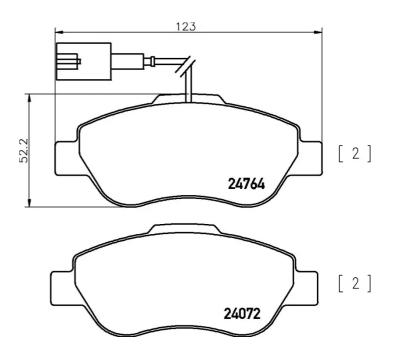

## **Technical specifications**

| EAN code<br><b>8020584103029</b>  | Axle<br>Front                    | Thickness<br><b>18</b> mm                                                   |
|-----------------------------------|----------------------------------|-----------------------------------------------------------------------------|
| Width 123 mm                      | Height 52 mm                     | Braking system <b>Bosch</b>                                                 |
| Wear indicator<br><b>Electric</b> | WVA number<br><b>24072,24764</b> | Accessories With accessories With anti-squeal shim With brake caliper bolts |