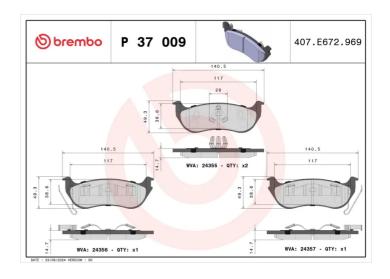

## **BRAKE PAD P 37 009**

## **Technical specifications**

| EAN code<br>8020584053188<br>Width | Axle Rear Height                    | Thickness  14 mm  Braking system                                 |
|------------------------------------|-------------------------------------|------------------------------------------------------------------|
| <b>141</b> mm                      | <b>49</b> mm                        | Kelsey Hayes  Accessories                                        |
| Wear indicator<br><b>Without</b>   | WVA number <b>24355,24356,24357</b> | With accessories<br>With anti-squeal<br>shim<br>With piston clip |