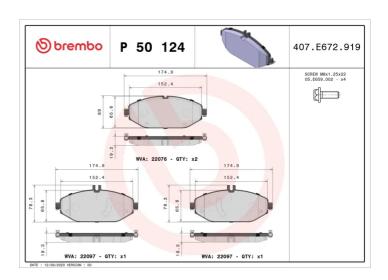

## **Technical specifications**

| •                                                |                                  |                                                                             |
|--------------------------------------------------|----------------------------------|-----------------------------------------------------------------------------|
| EAN code<br><b>8020584080160</b>                 | Axle<br>Front                    | Thickness 19 mm                                                             |
|                                                  |                                  |                                                                             |
| Width                                            | Height                           | Braking system                                                              |
| <b>175</b> mm                                    | <b>69</b> mm                     | Lucas                                                                       |
| Wear indicator<br>Prepared for wear<br>indicator | WVA number<br><b>22076,22097</b> | Accessories With accessories With anti-squeal shim With brake caliper bolts |