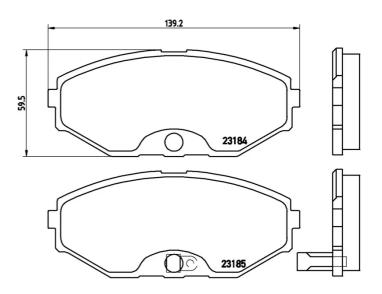

## **Technical specifications**

| EAN code<br><b>8020584055250</b>  | Axle<br>Front             | Thickness <b>15</b> mm                  |
|-----------------------------------|---------------------------|-----------------------------------------|
| Width 139 mm                      | Height<br><b>60</b> mm    | Braking system<br><b>Tokico</b>         |
| Wear indicator<br><b>Acoustic</b> | WVA number<br>23184,23185 | Accessories<br>With anti-squeal<br>shim |