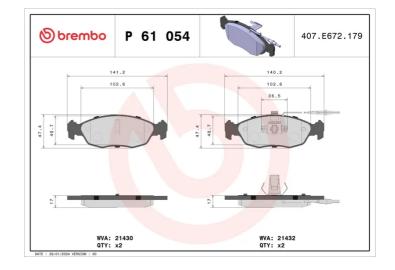

#### **Technical specifications** Thickness EAN code Axle 8020584056301 Front 17 mm Width Height Braking system 141 mm 47 mm Teves Accessories With accessories Wear indicator WVA number With anti-squeal Electric 21430,21432 shim With piston clip