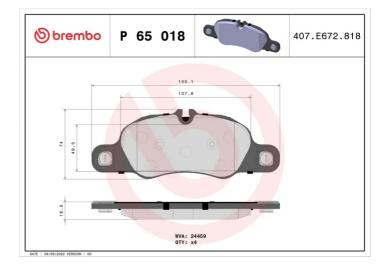

## **Technical specifications**

| EAN code                                   | Axle         | Thickness                    |
|--------------------------------------------|--------------|------------------------------|
| <b>8020584090787</b>                       | Front        | <b>19</b> mm                 |
| Width                                      | Height       | Braking syste                |
| <b>200</b> mm                              | <b>74</b> mm | <b>Brembo</b>                |
| Wear indicator<br><b>Prepared for wear</b> | WVA number   | Accessories<br>With anti-squ |

24459

| <b>19</b> mm                    |
|---------------------------------|
| Braking system<br><b>Brembo</b> |
| Accessories                     |

With anti-squeal shim