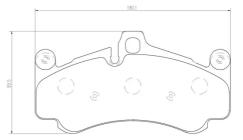

## **Technical specifications**

| EAN code             | Axle          |
|----------------------|---------------|
| <b>8020584080207</b> | Front         |
| Width                | Height        |
| <b>190</b> mm        | <b>100</b> mm |
| Mana indiantan       |               |