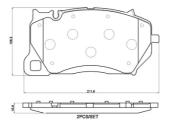

## **Technical specifications**

**Thickness** EAN code Axle 8020584129418 Front **17** mm

Width Height 212 mm 106 mm

Accessories Wear indicator With anti-squeal Without

shim

**COMPATIBLE VEHICLES** 