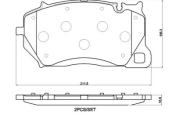

## **Technical specifications**

**Thickness** EAN code Axle 8020584129418 Front **17** mm

Width Height 212 mm 106 mm

Accessories Wear indicator With anti-squeal Without

shim

**COMPATIBLE VEHICLES** 