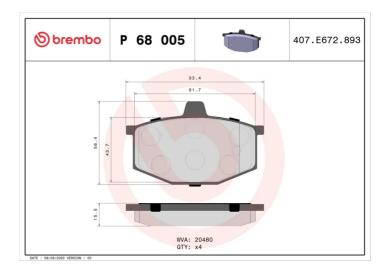

## **BRAKE PAD P 68 005**

## **Technical specifications**

| EAN code<br><b>8020584056684</b> | Axle<br>Front       | Thickness  16 mm                        |
|----------------------------------|---------------------|-----------------------------------------|
| Width 93 mm                      | Height <b>56</b> mm | Braking system<br>Lucas                 |
| Wear indicator<br><b>Without</b> | WVA number<br>20480 | Accessories<br>With anti-squeal<br>shim |