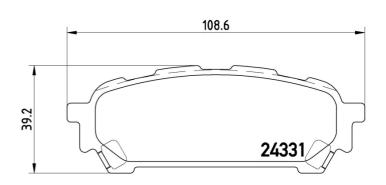

## **Technical specifications**

| EAN code       | Axle         | Thickness                    |
|----------------|--------------|------------------------------|
| 8020584059654  | Rear         | <b>14</b> mm                 |
| Width          | Height       | Braking system               |
| 109 mm         | <b>39</b> mm | Akebono                      |
|                |              |                              |
| Wear indicator | WVA number   | Accessories With anti-squeal |
| Acoustic       | 24331        | shim                         |