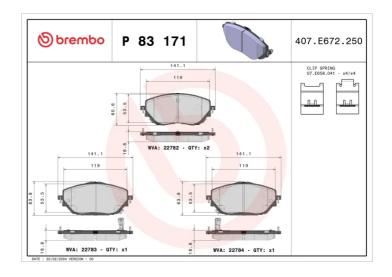

## **BRAKE PAD P 83 171**

## **Technical specifications**

| EAN code<br><b>8020584068458</b> | Axle<br>Front                   | Thickness 18 mm                                                     |
|----------------------------------|---------------------------------|---------------------------------------------------------------------|
| Width<br>141 mm                  | Height<br><b>61</b> mm          | Braking system<br>CBI                                               |
| Wear indicator<br>Acoustic       | WVA number<br>22782,22783,22784 | Accessories With accessories With anti-squeal shim With piston clip |