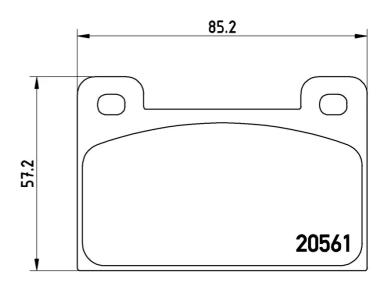

## **Technical specifications**

| EAN code<br><b>8020584058091</b> | Axle<br>Front              | Thickness <b>15</b> mm                  |
|----------------------------------|----------------------------|-----------------------------------------|
| Width <b>85</b> mm               | Height<br><b>57</b> mm     | Braking system<br><b>Teves</b>          |
| Wear indicator<br><b>Without</b> | WVA number<br><b>20561</b> | Accessories<br>With anti-squeal<br>shim |