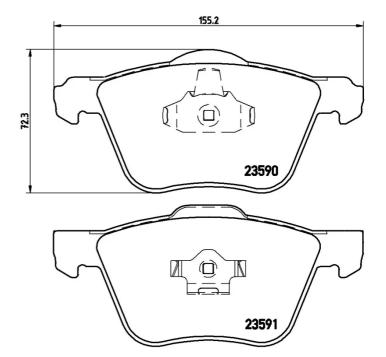

#### **Technical specifications** Thickness EAN code Axle 8020584062647 Front **19** mm Width Height Braking system 155 mm **71** mm Teves Accessories With accessories Wear indicator WVA number With anti-squeal 23590,23591 Without shim With piston clip