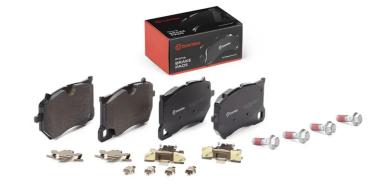

## The P 86 036 brake pad is synonymous with reliability

The Brembo brake pad guarantees ultimate safety when braking thanks to the use of more than 100 different compounds, designed according to the type of vehicle and use. Stopping distances reduced to a minimum, maximum driving comfort and silent operation are the most important features of Brembo materials. Brembo brake pads are supplied together with an extensive range of accessories and assembly kits for professional-standard installation.

- ✓ OE-equivalent
- Brembo quality
- ✓ ECE-R90 certificate
- Safety
- Performance
- ✓ Comfort
- With accessories

## **Technical specifications**

| EAN code<br><b>8020584129678</b> | Axle<br>Front                                                                                | Thickness<br>18 mm |
|----------------------------------|----------------------------------------------------------------------------------------------|--------------------|
| Width 180 mm                     | Height<br><b>96</b> mm                                                                       |                    |
| Wear indicator Without           | Accessories With accessories With anti-squeal shim With brake caliper bolts With piston clip |                    |