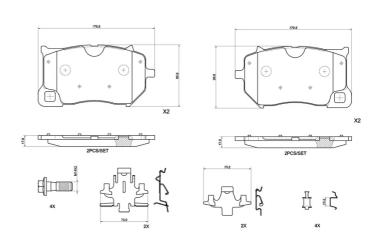

## **Technical specifications**

| EAN code<br><b>8020584129678</b> | Axle<br>Front                                                                                | Thickness<br>18 mm |
|----------------------------------|----------------------------------------------------------------------------------------------|--------------------|
| Width 180 mm                     | Height<br><b>96</b> mm                                                                       |                    |
| Wear indicator Without           | Accessories With accessories With anti-squeal shim With brake caliper bolts With piston clip |                    |