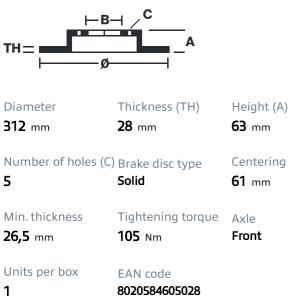

## SPORT | TY3 BRAKE DISC 59.E114.31

The 59.E114.31 brake disc is synonymous with reliability

Type-3 slotting used to distinguish the Brembo SPORT | TY3 brake disc is widely used in professional motorsports. It therefore offers superior initial response with excellent release characteristics, improving braking performance while giving the vehicle an aggressive appearance. The Brembo logo on the braking surface adds an exclusive and unique touch to the vehicle. The SPORT | TY3 brake discs are plug-and-play since they replace OE discs directly.