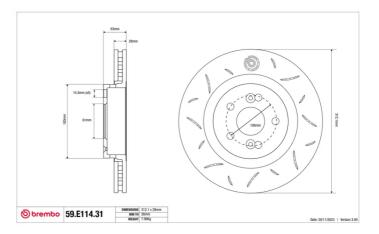

## SPORT | TY3 BRAKE DISC 59.E114.31

The 59.E114.31 brake disc is synonymous with reliability

Type-3 slotting used to distinguish the Brembo SPORT | TY3 brake disc is widely used in professional motorsports. It therefore offers superior initial response with excellent release characteristics, improving braking performance while giving the vehicle an aggressive appearance. The Brembo logo on the braking surface adds an exclusive and unique touch to the vehicle. The SPORT | TY3 brake discs are plug-and-play since they replace OE discs directly.