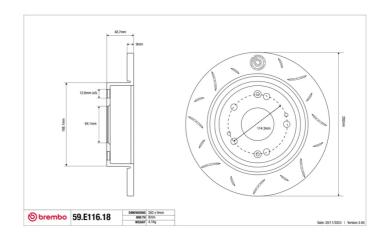

## **Technical specifications**

Diameter Thickness (TH) Height (A)

282 mm 9 mm 49 mm

Number of holes (C) Brake disc type Centering

5 Solid 64 mm

Min. thickness Axle 8 mm Rear

Units per box EAN code **8020584606919** 