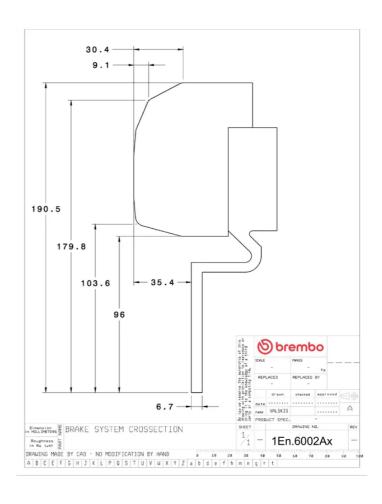

## **Technical specifications**

Axle Diameter Thickness (TH)

Front 326 mm 30 mm

Caliper pistons Disc type Caliper type

4 1 piece 2 pieces