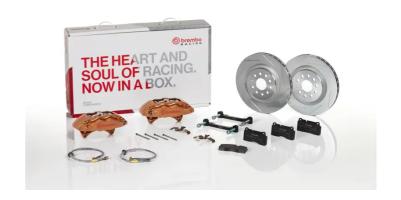

## UPGRADE GT KIT 1E5.6002A\_

## The 1E5.6002A\_ GT kit is synonymous with superior performance

Complete braking systems, comprising components derived from the world of motorsports and offering unrivalled levels of technology on the market. They feature aluminium radial-mounted fixed calipers, with opposing pistons. Depending on the type of system and the required performance level, the calipers can either be in two-parts, monoblock or even monoblock machined from solid billet metal. The uprated brake discs can be integral (one-piece) or composite, drilled or slotted.

- Brembo quality
- ✓ Safety
- ✓ Performance
- Comfort
- ✓ Sports driving
- ✓ Sporty look

1E5.6002A4