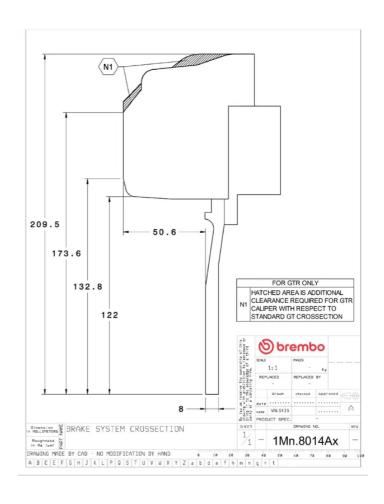

## **Technical specifications**

Axle Diameter Thickness (TH)

**Front** 355 mm 32 mm

Caliper pistons Disc type Caliper type

6 2 pieces Monoblock