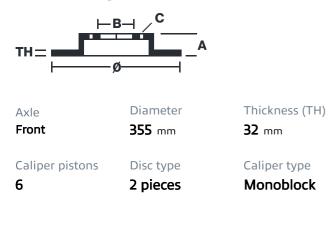

## () brembo

## UPGRADE GT | S KIT 1M1.8024AS

The 1M1.8024AS GT kit is synonymous with superior performance

Complete braking systems, comprising components derived from the world of motorsports and offering unrivalled levels of technology on the market. They feature aluminium radial-mounted fixed calipers, with opposing pistons. Depending on the type of system and the required performance level, the calipers can either be in two-parts, monoblock or even monoblock machined from solid billet metal. The uprated brake discs can be integral (one-piece) or composite, drilled or slotted.

- Brembo quality
- Safety
- Performance
- Comfort
- Racing inspired
- Sports driving
- Sporty look

Available in 1 colours



1M1.8024ASS





## **Technical specifications**