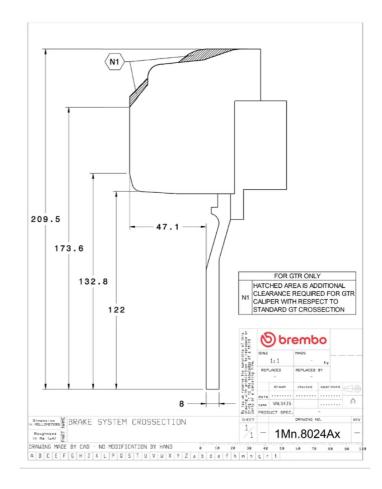

## () brembo

## UPGRADE GT | S KIT 1M1.8024AS

The 1M1.8024AS GT kit is synonymous with superior performance

Complete braking systems, comprising components derived from the world of motorsports and offering unrivalled levels of technology on the market. They feature aluminium radial-mounted fixed calipers, with opposing pistons. Depending on the type of system and the required performance level, the calipers can either be in two-parts, monoblock or even monoblock machined from solid billet metal. The uprated brake discs can be integral (one-piece) or composite, drilled or slotted.

- Brembo quality
- Safety
- Performance
- Comfort
- Racing inspired
- Sports driving
- Sporty look

Available in 1 colours



1M1.8024ASS





## **Technical specifications**