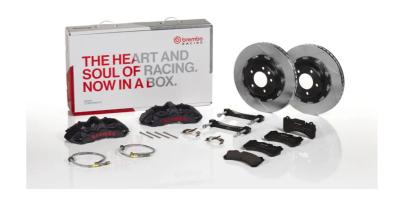

## The 1M2.8039AS GT kit is synonymous with superior performance

Complete braking systems, comprising components derived from the world of motorsports and offering unrivalled levels of technology on the market. They feature aluminium radial-mounted fixed calipers, with opposing pistons. Depending on the type of system and the required performance level, the calipers can either be in two-parts, monoblock or even monoblock machined from solid billet metal. The uprated brake discs can be integral (one-piece) or composite, drilled or slotted.