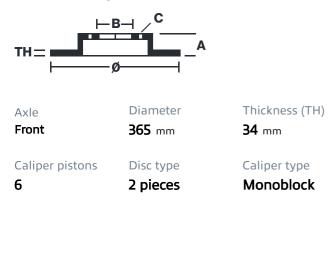

## () brembo

## UPGRADE GT KIT 1N1.8505A\_

The 1N1.8505A\_ GT kit is synonymous with superior performance

Complete braking systems, comprising components derived from the world of motorsports and offering unrivalled levels of technology on the market. They feature aluminium radial-mounted fixed calipers, with opposing pistons. Depending on the type of system and the required performance level, the calipers can either be in two-parts, monoblock or even monoblock machined from solid billet metal. The uprated brake discs can be integral (one-piece) or composite, drilled or slotted.

- Brembo quality
- Safety
- Performance
- Comfort
- Sports driving
- Sporty look

Available in 4 colours

1N1.8505A1

1N1.8505A2

1N1.8505A3

1N1.8505A5





## **Technical specifications**





**COMPATIBLE VEHICLES**