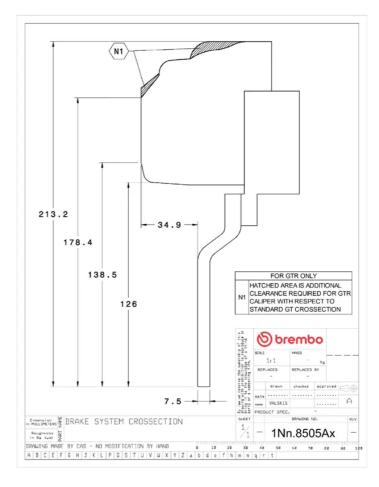

## () brembo

## UPGRADE GT KIT 1N1.8505A\_

The 1N1.8505A\_ GT kit is synonymous with superior performance

Complete braking systems, comprising components derived from the world of motorsports and offering unrivalled levels of technology on the market. They feature aluminium radial-mounted fixed calipers, with opposing pistons. Depending on the type of system and the required performance level, the calipers can either be in two-parts, monoblock or even monoblock machined from solid billet metal. The uprated brake discs can be integral (one-piece) or composite, drilled or slotted.

- Brembo quality
- Safety
- Performance
- Comfort
- Sports driving
- Sporty look

Available in 4 colours

1N1.8505A1

1N1.8505A2

1N1.8505A3

1N1.8505A5





## **Technical specifications**





**COMPATIBLE VEHICLES**