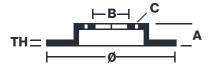

## **Technical specifications**

Axle Diameter Thickness (TH)

Front 405 mm 34 mm

Caliper pistons Disc type Caliper type

6 2 pieces Monoblock