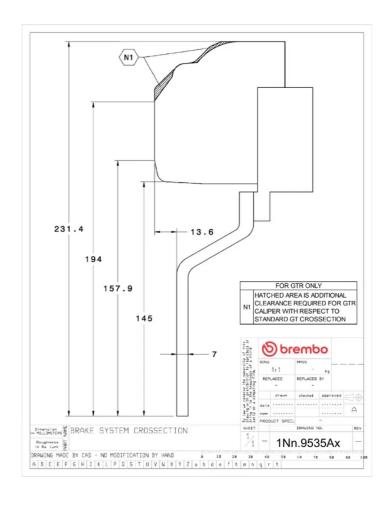

## **Technical specifications**

Axle Diameter Thickness (TH)

Front 405 mm 34 mm

Caliper pistons Disc type Caliper type

6 2 pieces Monoblock