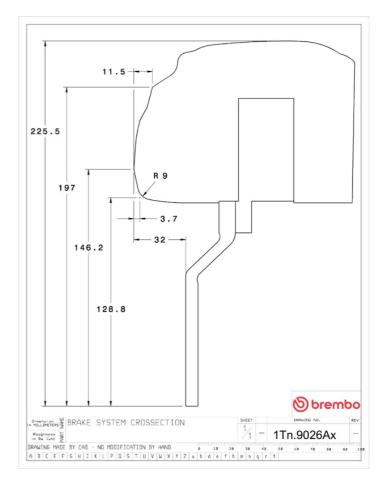

## () brembo

## UPGRADE GT KIT 1T2.9026A\_

The 1T2.9026A\_ GT kit is synonymous with superior performance

Complete braking systems, comprising components derived from the world of motorsports and offering unrivalled levels of technology on the market. They feature aluminium radial-mounted fixed calipers, with opposing pistons. Depending on the type of system and the required performance level, the calipers can either be in two-parts, monoblock or even monoblock machined from solid billet metal. The uprated brake discs can be integral (one-piece) or composite, drilled or slotted.

1T2.9026A2

- Brembo quality
- Safety
- Performance
- Comfort
- Sports driving
- Sporty look

Available in 5 colours



1T2.9026A5

1T2.9026A6

1T2.9026A7





## **Technical specifications**





**COMPATIBLE VEHICLES**