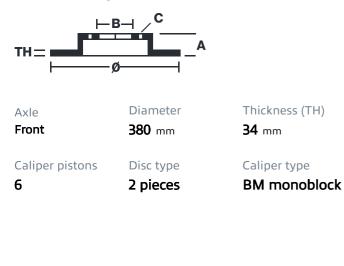

## () brembo

## UPGRADE GT KIT 1T2.9026A\_

The 1T2.9026A\_ GT kit is synonymous with superior performance

Complete braking systems, comprising components derived from the world of motorsports and offering unrivalled levels of technology on the market. They feature aluminium radial-mounted fixed calipers, with opposing pistons. Depending on the type of system and the required performance level, the calipers can either be in two-parts, monoblock or even monoblock machined from solid billet metal. The uprated brake discs can be integral (one-piece) or composite, drilled or slotted.

1T2.9026A2

- Brembo quality
- Safety
- Performance
- Comfort
- Sports driving
- Sporty look

Available in 5 colours



1T2.9026A5

1T2.9026A6

1T2.9026A7





## **Technical specifications**





**COMPATIBLE VEHICLES**