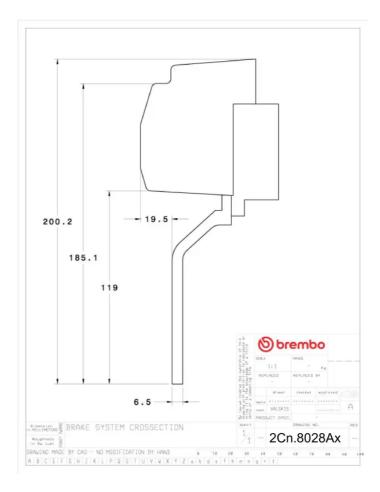

## () brembo

## UPGRADE GT KIT 2C1.8028A\_

The 2C1.8028A\_ GT kit is synonymous with superior performance

Complete braking systems, comprising components derived from the world of motorsports and offering unrivalled levels of technology on the market. They feature aluminium radial-mounted fixed calipers, with opposing pistons. Depending on the type of system and the required performance level, the calipers can either be in two-parts, monoblock or even monoblock machined from solid billet metal. The uprated brake discs can be integral (one-piece) or composite, drilled or slotted.

- Brembo quality
- Safety
- Performance
- Comfort
- Sports driving
- Sporty look

Available in 3 colours

2C1.8028A1

2C1.8028A2

2C1.8028A3





## **Technical specifications**





COMPATIBLE VEHICLES