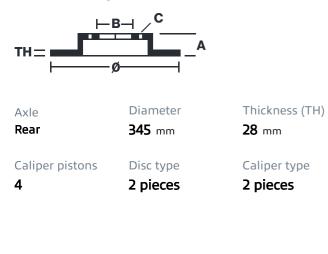

## () brembo

## UPGRADE GT KIT 2C1.8028A\_

The 2C1.8028A\_ GT kit is synonymous with superior performance

Complete braking systems, comprising components derived from the world of motorsports and offering unrivalled levels of technology on the market. They feature aluminium radial-mounted fixed calipers, with opposing pistons. Depending on the type of system and the required performance level, the calipers can either be in two-parts, monoblock or even monoblock machined from solid billet metal. The uprated brake discs can be integral (one-piece) or composite, drilled or slotted.

- Brembo quality
- Safety
- Performance
- Comfort
- Sports driving
- Sporty look

Available in 3 colours

2C1.8028A1

2C1.8028A2

2C1.8028A3





## **Technical specifications**





COMPATIBLE VEHICLES