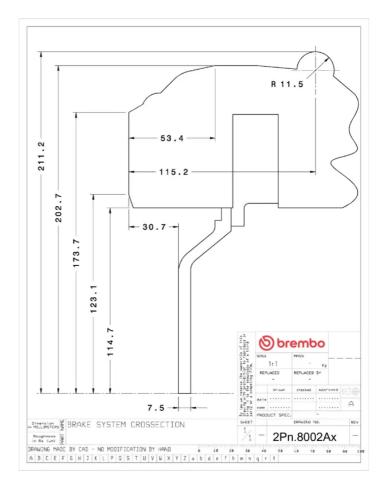

## () brembo

## UPGRADE GT KIT 2P2.8002A\_

The 2P2.8002A\_ GT kit is synonymous with superior performance

Complete braking systems, comprising components derived from the world of motorsports and offering unrivalled levels of technology on the market. They feature aluminium radial-mounted fixed calipers, with opposing pistons. Depending on the type of system and the required performance level, the calipers can either be in two-parts, monoblock or even monoblock machined from solid billet metal. The uprated brake discs can be integral (one-piece) or composite, drilled or slotted.

- ✓ Brembo quality
- Safety
- Performance
- Comfort
- Sports driving
- Sporty look

Available in 4 colours

2P2.8002A1

2P2.8002A2

2P2.8002A3

\_\_\_\_\_ 2P2.8002A5





## **Technical specifications**