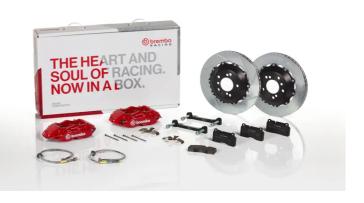

## UPGRADE GT KIT 2P2.8002A\_

The 2P2.8002A\_ GT kit is synonymous with superior performance

Complete braking systems, comprising components derived from the world of motorsports and offering unrivalled levels of technology on the market. They feature aluminium radial-mounted fixed calipers, with opposing pistons. Depending on the type of system and the required performance level, the calipers can either be in two-parts, monoblock or even monoblock machined from solid billet metal. The uprated brake discs can be integral (one-piece) or composite, drilled or slotted.

- ✓ Brembo quality
- Safety
- Performance
- Comfort
- Sports driving
- Sporty look

Available in 4 colours

2P2.8002A1

2P2.8002A2

2P2.8002A3

\_\_\_\_\_ 2P2.8002A5