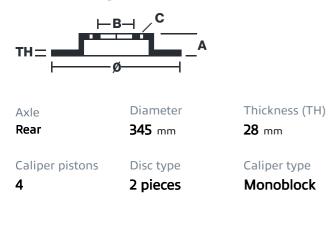

## () brembo

## UPGRADE GT KIT 2P2.8002A\_

The 2P2.8002A\_ GT kit is synonymous with superior performance

Complete braking systems, comprising components derived from the world of motorsports and offering unrivalled levels of technology on the market. They feature aluminium radial-mounted fixed calipers, with opposing pistons. Depending on the type of system and the required performance level, the calipers can either be in two-parts, monoblock or even monoblock machined from solid billet metal. The uprated brake discs can be integral (one-piece) or composite, drilled or slotted.

- ✓ Brembo quality
- Safety
- Performance
- Comfort
- Sports driving
- Sporty look

Available in 4 colours

2P2.8002A1

2P2.8002A2

2P2.8002A3

\_\_\_\_\_ 2P2.8002A5





## **Technical specifications**