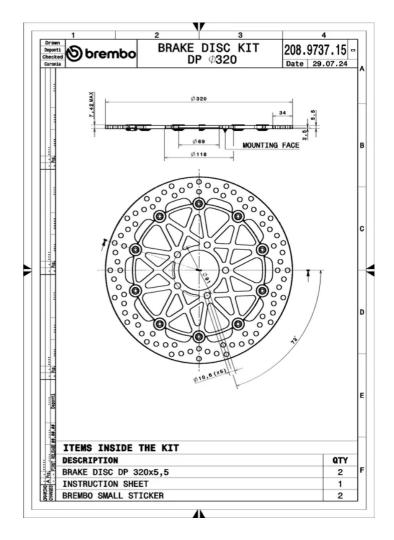

## **SUPERSPORT 208973715**

The 208973715 brake disc is synonymous with reliability

Supersport discs are available with a 34-mm-high braking surface and thickness increased to 5.5 mm. Completely floating, they consist of the heat-treated steel band, capable of withstanding extreme thermal-mechanical stress, and the aluminium alloy hub carved from a billet.

## **Technical specifications**

| Diameter Ø                   | Thickness (TH)             | Number of holes               |
|------------------------------|----------------------------|-------------------------------|
| <b>320</b> mm                | <b>5,5</b> mm              | 5                             |
| Hole diameter <b>10,6</b> mm | Centering (B) <b>69</b> mm | Brake disc type<br>Floating   |
| Off set (A)<br><b>2,5</b> mm | Surface width <b>34</b>    | Holes fixing (C) <b>91</b> mm |
| Units per box                |                            |                               |