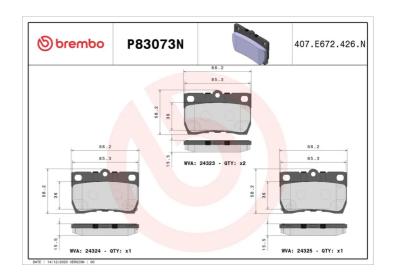

## **Technical specifications**

| Wear indicator<br>Acoustic       | WVA number <b>24323,24324,24325</b> | Accessories With anti-squeal shim |
|----------------------------------|-------------------------------------|-----------------------------------|
| Width <b>88</b> mm               | Height <b>58</b> mm                 | Braking system<br><b>NBK</b>      |
| EAN code<br><b>8020584099759</b> | Axle<br><b>Rear</b>                 | Thickness  16 mm                  |