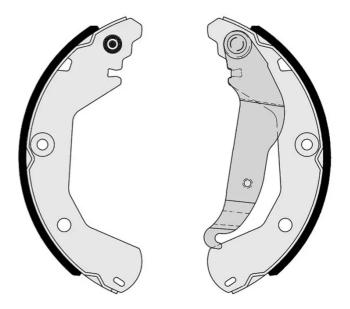

## SHOE **S 10 518**

## The S 10 518 brake shoe is synonymous with reliability

Brembo brake shoes of original equipment quality guarantee the safe and reliable performance of your drum braking system. All Brembo brake shoes are accompanied by a ECE-R90 homologation certificate.

## **Technical specifications**

Diameter EAN code Rear 8432509653722 **230** mm

Parking brake lever Width With handbrake **41** mm

lever

Туре Parking brake

**COMPATIBLE VEHICLES** 