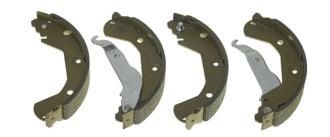

## SHOE **S 10 518**

## The S 10 518 brake shoe is synonymous with reliability

Brembo brake shoes of original equipment quality guarantee the safe and reliable performance of your drum braking system. All Brembo brake shoes are accompanied by a ECE-R90 homologation certificate.

## **Technical specifications**

Diameter EAN code Rear 8432509653722 **230** mm

Parking brake lever Width With handbrake **41** mm

lever

Туре Parking brake

**COMPATIBLE VEHICLES** 