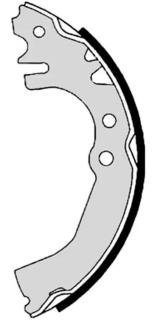

## SHOE **S 16 513**

The S 16 513 brake shoe is synonymous with reliability

Brembo brake shoes of original equipment quality guarantee the safe and reliable performance of your drum braking system. All Brembo brake shoes are accompanied by a ECE-R90 homologation certificate.

- OE-equivalent
- Brembo quality
- ECE-R90 certificate
- $\checkmark$ Safety

Width 28 mm

Durability  $\checkmark$ 

## **Technical specifications**

Rear

EAN code 8432509640029

Diameter 165 mm

**COMPATIBLE VEHICLES** 