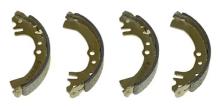

## SHOE **S 16 513**

The S 16 513 brake shoe is synonymous with reliability

Brembo brake shoes of original equipment quality guarantee the safe and reliable performance of your drum braking system. All Brembo brake shoes are accompanied by a ECE-R90 homologation certificate.

- OE-equivalent
- Brembo quality
- ECE-R90 certificate
- $\checkmark$ Safety

Width 28 mm

Durability  $\checkmark$ 

## **Technical specifications**

Rear

EAN code 8432509640029

Diameter 165 mm

**COMPATIBLE VEHICLES** 