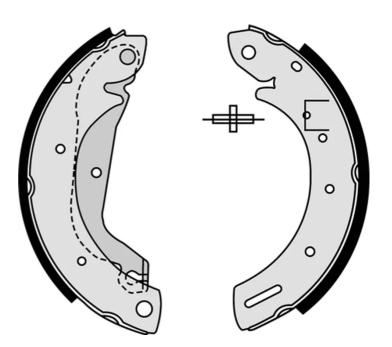

## **SHOE S 23 577**

## The S 23 577 brake shoe is synonymous with reliability

Brembo brake shoes of original equipment quality guarantee the safe and reliable performance of your drum braking system. All Brembo brake shoes are accompanied by a ECE-R90 homologation certificate.

## **Technical specifications**

Width Braking system Parking brake lever

57 mm TRW Parking brake lever

With handbrake lever

**COMPATIBLE VEHICLES** 