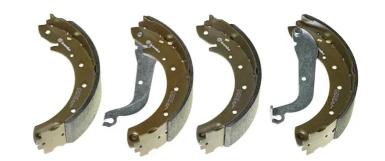

## **SHOE S 23 577**

## The S 23 577 brake shoe is synonymous with reliability

Brembo brake shoes of original equipment quality guarantee the safe and reliable performance of your drum braking system. All Brembo brake shoes are accompanied by a ECE-R90 homologation certificate.

## **Technical specifications**

Width Braking system Parking brake lever

57 mm TRW Parking brake lever

With handbrake lever

**COMPATIBLE VEHICLES** 