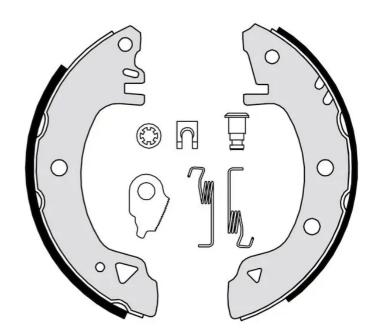

## SHOE S 24 508

The S 24 508 brake shoe is synonymous with reliability

Brembo brake shoes of original equipment quality guarantee the safe and reliable performance of your drum braking system. All Brembo brake shoes are accompanied by a ECE-R90 homologation certificate.

- OE-equivalent
- Brembo quality
- ECE-R90 certificate
- Safety
- Durability
- With accessories

## **Technical specifications**

| EAN code<br><b>8432509640890</b> | Rear           | Diameter<br><b>203</b> mm |
|----------------------------------|----------------|---------------------------|
| Width                            | Braking system | Parking brake lever       |
| <b>39</b> mm                     | <b>Bendix</b>  | With accessories          |