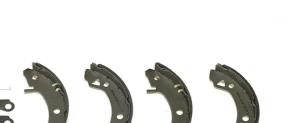

## SHOE S 24 508

The S 24 508 brake shoe is synonymous with reliability

Brembo brake shoes of original equipment quality guarantee the safe and reliable performance of your drum braking system. All Brembo brake shoes are accompanied by a ECE-R90 homologation certificate.

- OE-equivalent
- Brembo quality
- ECE-R90 certificate
- Safety
- Durability
- With accessories

## **Technical specifications**

| EAN code<br><b>8432509640890</b> | Rear           | Diameter<br><b>203</b> mm |
|----------------------------------|----------------|---------------------------|
| Width                            | Braking system | Parking brake lever       |
| <b>39</b> mm                     | <b>Bendix</b>  | With accessories          |