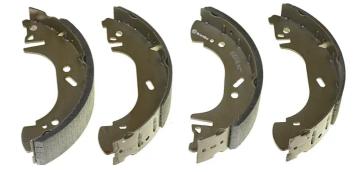

## SHOE S 24 522

The S 24 522 brake shoe is synonymous with reliability

Brembo brake shoes of original equipment quality guarantee the safe and reliable performance of your drum braking system. All Brembo brake shoes are accompanied by a ECE-R90 homologation certificate.