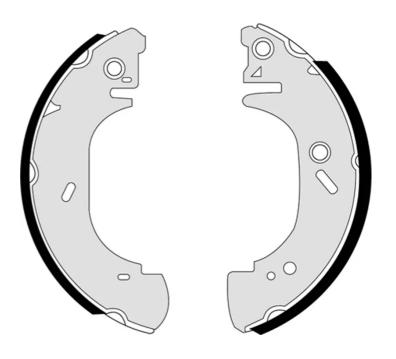

## **SHOE S 24 528**

## The S 24 528 brake shoe is synonymous with reliability

Brembo brake shoes of original equipment quality guarantee the safe and reliable performance of your drum braking system. All Brembo brake shoes are accompanied by a ECE-R90 homologation certificate.

- ✓ OE-equivalent
- ✓ Brembo quality
- ✓ ECE-R90 certificate
- Safety
- ✓ Durability
- With accessories