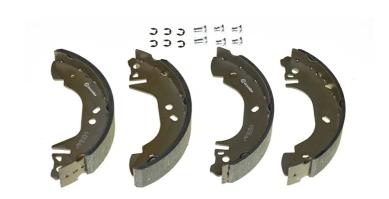

## **SHOE S 24 528**

## The S 24 528 brake shoe is synonymous with reliability

Brembo brake shoes of original equipment quality guarantee the safe and reliable performance of your drum braking system. All Brembo brake shoes are accompanied by a ECE-R90 homologation certificate.

- ✓ OE-equivalent
- ✓ Brembo quality
- ✓ ECE-R90 certificate
- Safety
- ✓ Durability
- With accessories