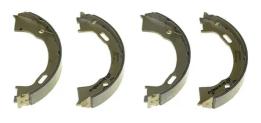

## SHOE S 24 549

The S 24 549 brake shoe is synonymous with reliability

Brembo brake shoes of original equipment quality guarantee the safe and reliable performance of your drum braking system. All Brembo brake shoes are accompanied by a ECE-R90 homologation certificate.

## **Technical specifications**

EAN code Rear 8432509651940

Diameter 184 mm

Width

**30** mm

Type Parking brake

**COMPATIBLE VEHICLES** 