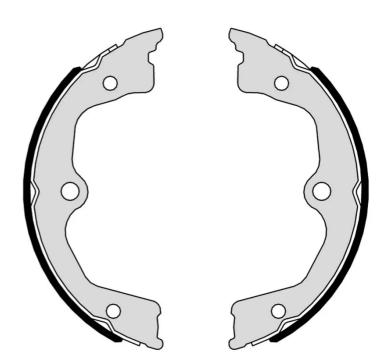

## **SHOE S 28 518**

## The S 28 518 brake shoe is synonymous with reliability

Brembo brake shoes of original equipment quality guarantee the safe and reliable performance of your drum braking system. All Brembo brake shoes are accompanied by a ECE-R90 homologation certificate.

## **Technical specifications**

EAN code

8432509652114

Rear

Diameter

**190** mm

Width

**27** mm