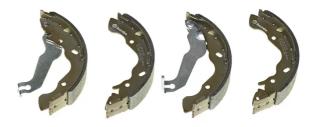

## SHOE **S 30 511**

The S 30 511 brake shoe is synonymous with reliability

Brembo brake shoes of original equipment quality guarantee the safe and reliable performance of your drum braking system. All Brembo brake shoes are accompanied by a ECE-R90 homologation certificate.

## **Technical specifications**

Rear

| EAN code      |  |
|---------------|--|
| 8432509641354 |  |

Width Mando 38 mm

Braking system

Parking brake lever With handbrake lever

Diameter

203 mm