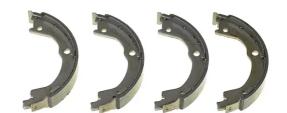

## SHOE S 30 533

## The S 30 533 brake shoe is synonymous with reliability

Brembo brake shoes of original equipment quality guarantee the safe and reliable performance of your drum braking system. All Brembo brake shoes are accompanied by a ECE-R90 homologation certificate.