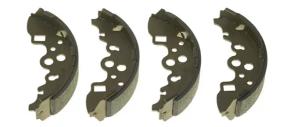

## SHOE S 49 524

## The S 49 524 brake shoe is synonymous with reliability

Brembo brake shoes of original equipment quality guarantee the safe and reliable performance of your drum braking system. All Brembo brake shoes are accompanied by a ECE-R90 homologation certificate.