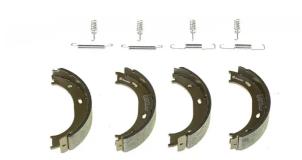

## **SHOE S 50 510**

## The S 50 510 brake shoe is synonymous with reliability

Brembo brake shoes of original equipment quality guarantee the safe and reliable performance of your drum braking system. All Brembo brake shoes are accompanied by a ECE-R90 homologation certificate.

- ✓ OE-equivalent
- Brembo quality
- ✓ ECE-R90 certificate
- Safety
- ✓ Durability
- With accessories