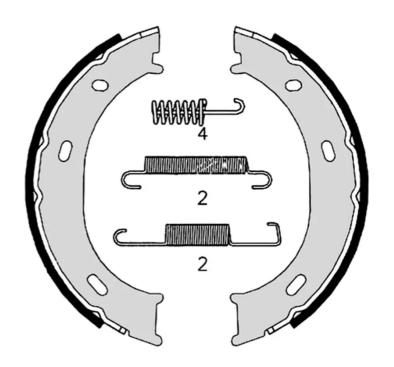

- ✓ OE-equivalent
- Brembo quality
- ✓ ECE-R90 certificate
- Safety
- ✓ Durability
- With accessories

## **Technical specifications**

| EAN code<br><b>8432509641996</b> | Rear                           | Diameter<br><b>160</b> mm               |
|----------------------------------|--------------------------------|-----------------------------------------|
| Width 40 mm                      | Braking system<br><b>Bosch</b> | Parking brake lever<br>With accessories |

Type

Parking brake

**COMPATIBLE VEHICLES** 