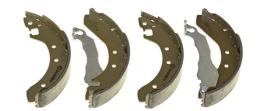

## SHOE S 52 502

## The S 52 502 brake shoe is synonymous with reliability

Brembo brake shoes of original equipment quality guarantee the safe and reliable performance of your drum braking system. All Brembo brake shoes are accompanied by a ECE-R90 homologation certificate.

- ✓ OE-equivalent
- Brembo quality
- ECE-R90 certificate
- Safety
- ✓ Durability