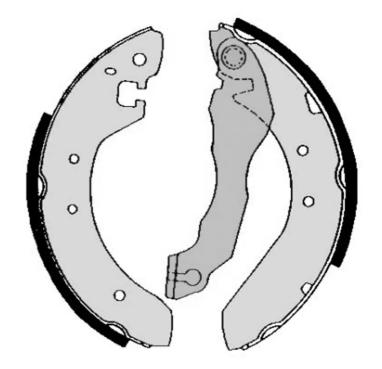

## SHOE S 52 502

## The S 52 502 brake shoe is synonymous with reliability

Brembo brake shoes of original equipment quality guarantee the safe and reliable performance of your drum braking system. All Brembo brake shoes are accompanied by a ECE-R90 homologation certificate.

- ✓ OE-equivalent
- Brembo quality
- ECE-R90 certificate
- Safety
- ✓ Durability