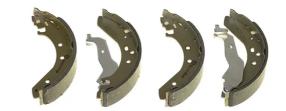

## SHOE S 52 503

## The S 52 503 brake shoe is synonymous with reliability

Brembo brake shoes of original equipment quality guarantee the safe and reliable performance of your drum braking system. All Brembo brake shoes are accompanied by a ECE-R90 homologation certificate.

- ✓ OE-equivalent
- Brembo quality
- ✓ ECE-R90 certificate
- ✓ Safety
- ✓ Durability