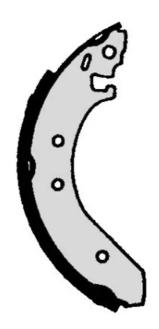

## SHOE S 52 503

## The S 52 503 brake shoe is synonymous with reliability

Brembo brake shoes of original equipment quality guarantee the safe and reliable performance of your drum braking system. All Brembo brake shoes are accompanied by a ECE-R90 homologation certificate.

- ✓ OE-equivalent
- Brembo quality
- ✓ ECE-R90 certificate
- ✓ Safety
- ✓ Durability