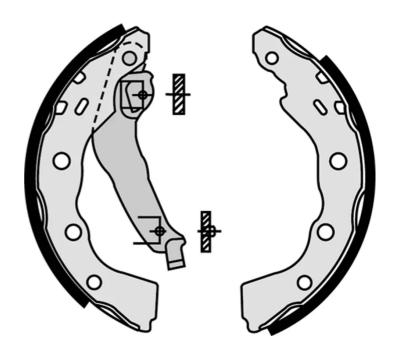

## **Technical specifications**

Width Braking system With With Bosch

Parking brake lever With handbrake lever

**COMPATIBLE VEHICLES** 