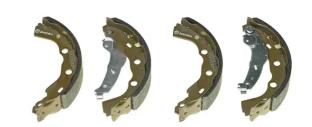

## SHOE S 54 515

## The S 54 515 brake shoe is synonymous with reliability

Brembo brake shoes of original equipment quality guarantee the safe and reliable performance of your drum braking system. All Brembo brake shoes are accompanied by a ECE-R90 homologation certificate.

- ✓ OE-equivalent
- Brembo quality
- ✓ ECE-R90 certificate
- ✓ Safety
- ✓ Durability