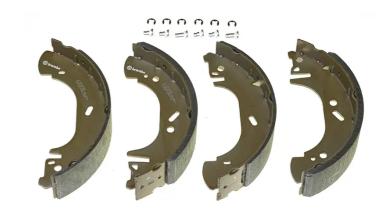

## SHOE S 59 518

## The S 59 518 brake shoe is synonymous with reliability

Brembo brake shoes of original equipment quality guarantee the safe and reliable performance of your drum braking system. All Brembo brake shoes are accompanied by a ECE-R90 homologation certificate.

- ✓ OE-equivalent
- Brembo quality
- ✓ ECE-R90 certificate
- ✓ Safety
- ✓ Durability
- With accessories

## **Technical specifications**

| EAN code<br><b>8432509643013</b> | Rear           | Diameter<br><b>280</b> mm |
|----------------------------------|----------------|---------------------------|
| Width                            | Braking system | Parking brake lever       |
| <b>65</b> mm                     | <b>Bendix</b>  | With accessories          |