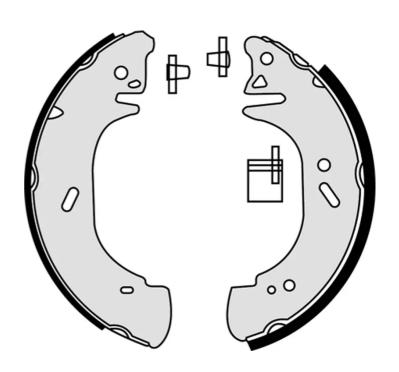

## SHOE S 59 518

## The S 59 518 brake shoe is synonymous with reliability

Brembo brake shoes of original equipment quality guarantee the safe and reliable performance of your drum braking system. All Brembo brake shoes are accompanied by a ECE-R90 homologation certificate.

- ✓ OE-equivalent
- Brembo quality
- ✓ ECE-R90 certificate
- ✓ Safety
- ✓ Durability
- With accessories

## **Technical specifications**

| EAN code<br><b>8432509643013</b> | Rear           | Diameter<br><b>280</b> mm |
|----------------------------------|----------------|---------------------------|
| Width                            | Braking system | Parking brake lever       |
| <b>65</b> mm                     | <b>Bendix</b>  | With accessories          |