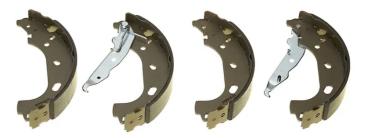

## SHOE S 59 532

The S 59 532 brake shoe is synonymous with reliability

Brembo brake shoes of original equipment quality guarantee the safe and reliable performance of your drum braking system. All Brembo brake shoes are accompanied by a ECE-R90 homologation certificate.

## **Technical specifications**

Rear

| EAN  | code      |
|------|-----------|
| 8432 | 509663318 |

Diameter 230 mm

Width **40** mm

Braking system **AP Lockheed** 

Parking brake lever With handbrake lever

**COMPATIBLE VEHICLES** 