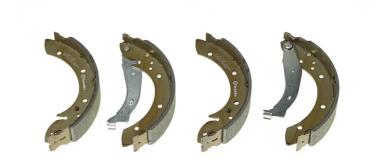

## SHOE S 61 522

## The S 61 522 brake shoe is synonymous with reliability

Brembo brake shoes of original equipment quality guarantee the safe and reliable performance of your drum braking system. All Brembo brake shoes are accompanied by a ECE-R90 homologation certificate.

## **Technical specifications**

Width Braking system 42 mm TRW

Parking brake lever With handbrake lever

COMPATIBLE VEHICLES